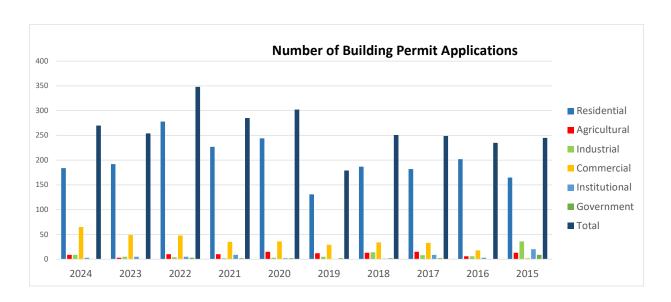

## 10 Year Permits Issued by Type

|               | 2024 | 2023 | 2022 | 2021 | 2020 | 2019 | 2018 | 2017 | 2016 | 2015 |
|---------------|------|------|------|------|------|------|------|------|------|------|
| Residential   | 184  | 192  | 278  | 227  | 244  | 131  | 187  | 182  | 202  | 165  |
| Agricultural  | 9    | 3    | 10   | 10   | 15   | 12   | 13   | 15   | 6    | 13   |
| Industrial    | 9    | 5    | 4    | 2    | 3    | 5    | 14   | 8    | 6    | 36   |
| Commercial    | 65   | 49   | 48   | 35   | 36   | 29   | 34   | 33   | 18   | 2    |
| Institutional | 3    | 5    | 5    | 9    | 2    | 0    | 1    | 9    | 3    | 20   |
| Government    | 0    | 0    | 3    | 2    | 2    | 2    | 2    | 2    | 0    | 9    |
| Total         | 270  | 254  | 348  | 285  | 302  | 179  | 251  | 249  | 235  | 245  |