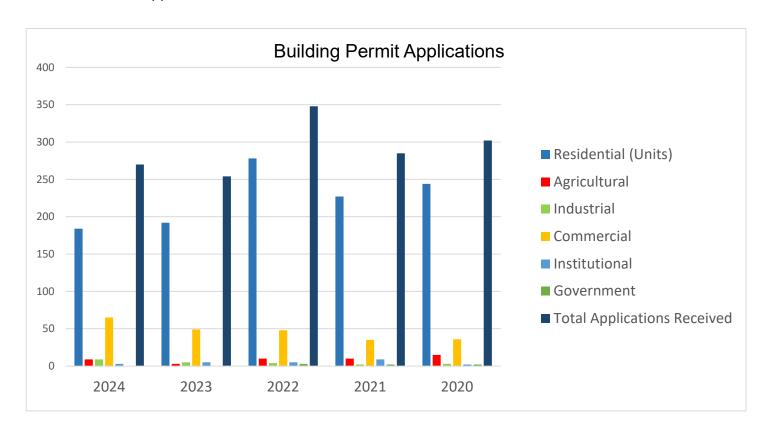

## **Building Permit Summary by Type**

NOTE: Values do not include sewage system permits or zoning requests

|                             | <u>2024</u> | <u>2023</u> | <u>2022</u> | <u>2021</u> | <u>2020</u> |
|-----------------------------|-------------|-------------|-------------|-------------|-------------|
| Residential (Units)         | 184         | 192         | 278         | 227         | 244         |
| Agricultural                | 9           | 3           | 10          | 10          | 15          |
| Industrial                  | 9           | 5           | 4           | 2           | 3           |
| Commercial                  | 65          | 49          | 48          | 35          | 36          |
| Institutional               | 3           | 5           | 5           | 9           | 2           |
| Government                  | 0           | 0           | 3           | 2           | 2           |
| Total Applications Received | 270         | 254         | 348         | 285         | 302         |